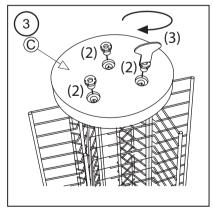

Tools needed / Not included:
Phillips screwdriver
Hammer or Mallet

(3) Use hammer or mallet and gently hammer in plastic screw about 1/8" down onto threaded end of wire.

Carefully screw the Plastic Screws to secure the bottom section to the base with the provided tool. (Apply Pressure)